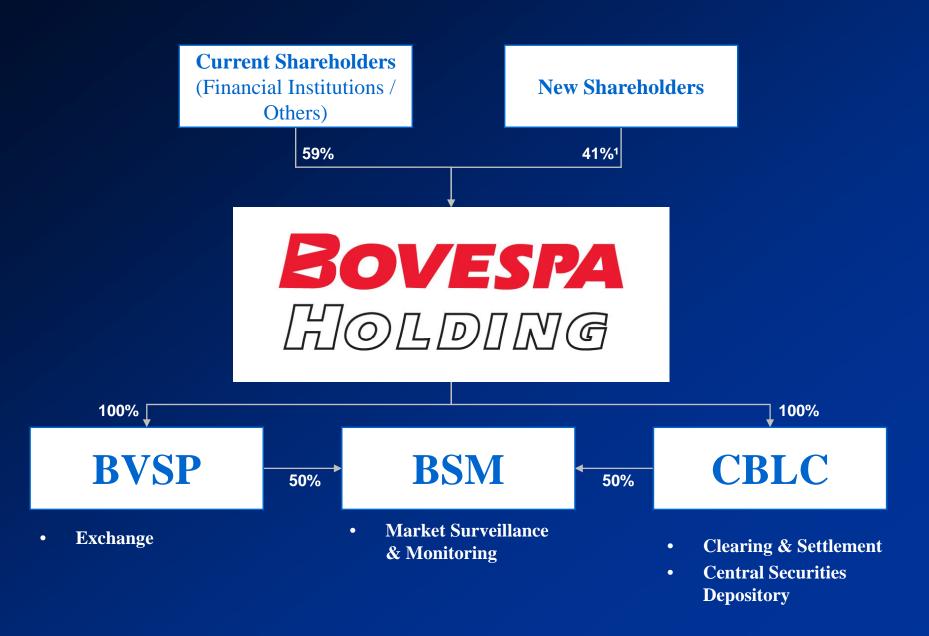

## **Demutualization in Brazil**

BOVESPA e CBLC announced studies to the demutualization and IPO in June 2006

The whole process, which culminated in BOVESPA's IPO, was concluded in 16 months

- *Demutualization: August 2007*
- *IPO: October 2007*

## **Demutualization in Brazil** Steps taken

- Approval by the regulatory bodies
  - Securities and Exchange Commission and the Central Bank
  - Corporate Restructuring
    - Approval by the members for the creation of a for-profit organization
  - Bylaws and contracts review
- Trading Access
  - Rules definition, licenses etc
- Self-Regulation
  - Restructuring of the supervision activity
  - Social Responsibility
    - Future of the current projects
  - Preparation to IPO
    - Adjustment to the financial statements standards and corporate governance improvements

# **Corporate Structure**

## **Vertically Integrated Model**

• Bovespa offers a complete array of services for trading, settlement and custody of securities