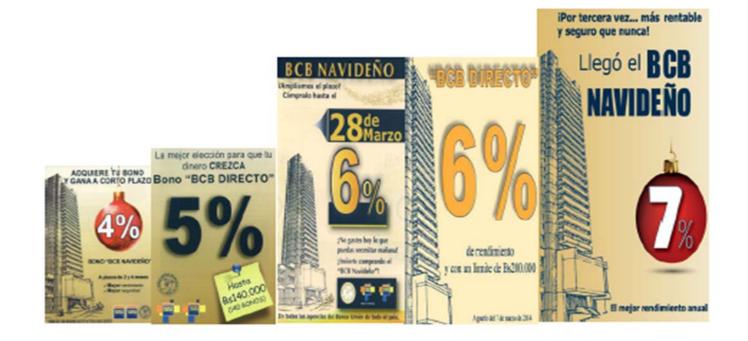

#### **Interest rates for savings:**

The interest rate shall be minimally of two percent (2%) per annum applicable only to accounts in national currency of individuals whose monthly average does not exceed Bs70.000 (approx \$ US10.000)

The BCB encourages savings of small savers from different segments of the urban and rural population, with higher yields than those paid in the financial system.

#### Results

• These measures, among many others have succeeded in deepening and significantly improve financial inclusion, encouraging greater economic development. Financial Care Points

Créditos/PIB Depósitos/PIB