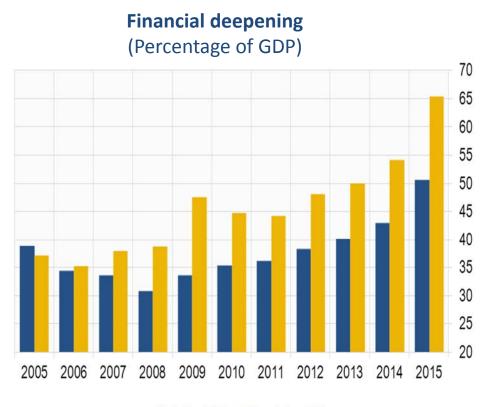

#### Results

• These measures, among many others have succeeded in deepening and significantly improve financial inclusion, encouraging greater economic development. Financial Care Points

Créditos/PIB Depósitos/PIB