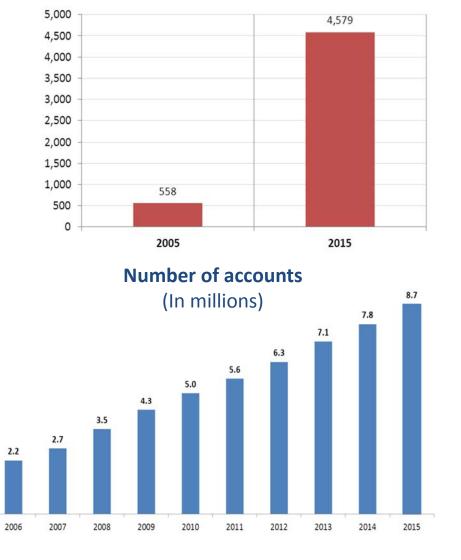

#### Results

• These measures, among many others have succeeded in deepening and significantly improve financial inclusion, encouraging greater economic development. Financial Care Points

Créditos/PIB Depósitos/PIB

### (Number of agencies and branches)