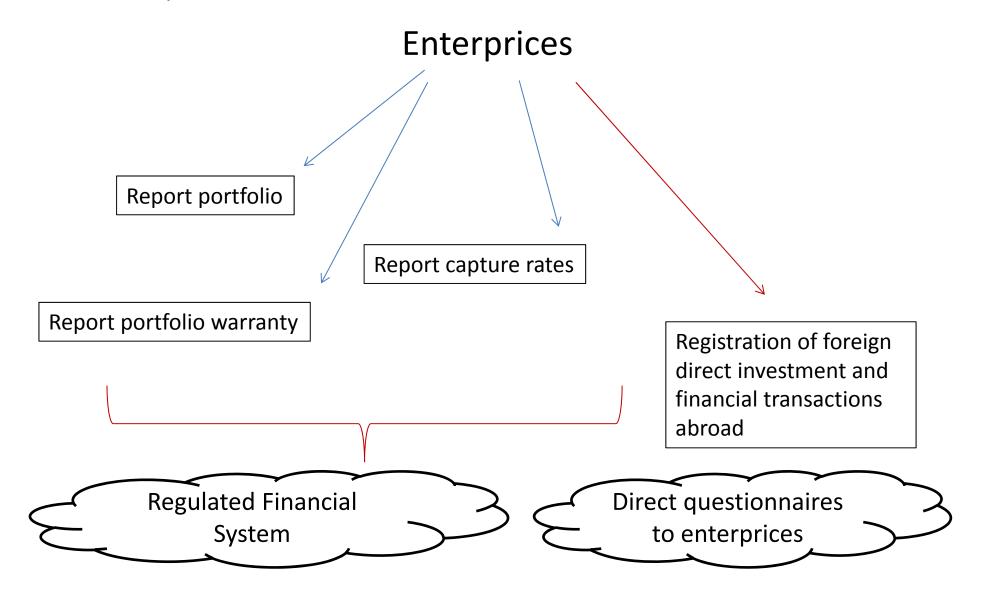

The surveys proposed are:

- On the demand side:
  - ✓ Household Financial Surveys
  - ✓ <u>Financial Survey to private enterprises</u>
    - ✓ Large, Medium and Small enterprises
    - ✓ Microenterprises
- On the supply side:
  - ✓ Survey to informal credit market

#### FINANCIAL SURVEY PRIVATE ENTERPRISES

This survey, given the complexity of the private sector, should consider two areas:

1. Large, medium and small enterprices

2. Microenterprices.

#### • Relieve information:

**General information** 

- kind of enterprice
- economic sector
- Antiquity

Economic and financial situation

- Income
- Heritage
- Debt Level
- Utilities

Perception of companies on access to credit

- financial needs satisfied and unsatisfied
- Features financing entity type, credit type, speed disbursements, guarantees, etc.
- Restrictions on access to credit
- alternative funding sources sources unregulated formal and informal sources