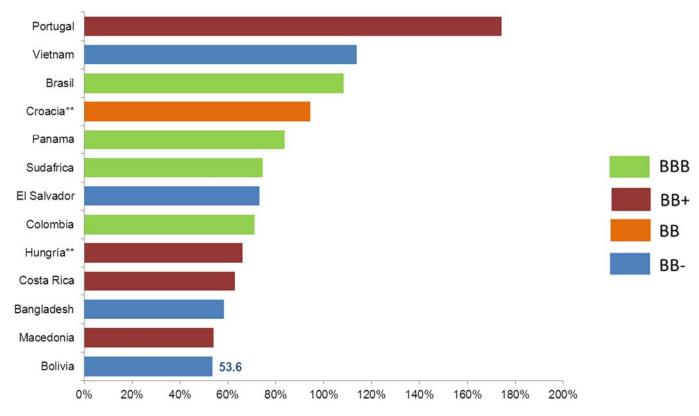

### 1. Problem

 In Bolivia information regulated financial system, it is the only source for measuring private debt. However, the portfolio relative to GDP ratio is one of the lowest.