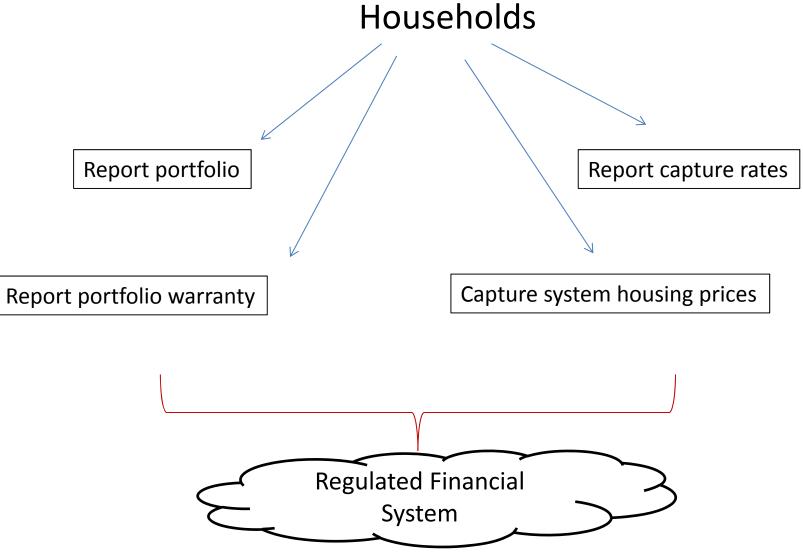

The surveys proposed are:

- On the demand side:
  - ✓ Household Financial Surveys
  - ✓ <u>Financial Survey to private enterprises</u>
    - ✓ Large, Medium and Small enterprises
    - ✓ Microenterprises
- On the supply side:
  - ✓ Survey to informal credit market

#### HOUSEHOLDS FINANCIAL SURVEY

- Relieve information:
  - General information
    - Household composition (number, gender, age, education, etc.)
    - Occupation or employment status
    - Income and household expenses
    - Holding real assets
  - Saving
    - Preference for formal or informal savings
    - qualitative and quantitative characteristics of savings and saver
    - Possession of other financial assets
  - Indebtedness
    - Preference for debt with the regulated financial sector, the unregulated informal and formal sector.
    - qualitative and quantitative characteristics of financing and the borrower
    - financial burden